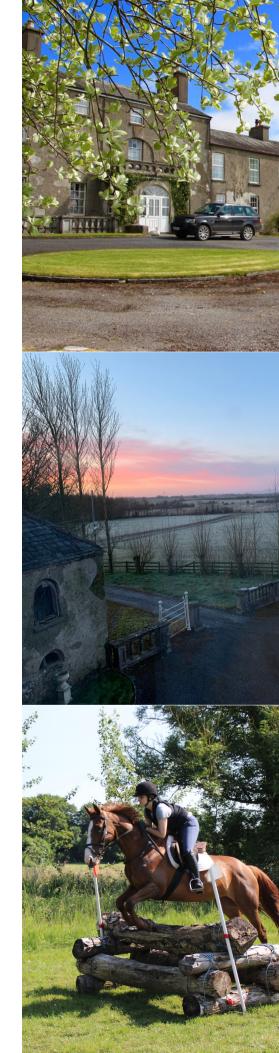

# ABOUT FLOWERHILL EQUESTRIAN

Located on 250- acres in the beautiful east Galway countryside, Flowerhill Equestrian Centre offers the best cross-country riding terrain and environment in the region: green fields, woodlands, the Kilcrow River and wonderful wildlife. Gallop across open fields, swim through the lakes and splash in the rivers!

The cross-country jumps at Flowerhill include a mixture of natural logs, stone walls, ditches and a wide variety of man-made obstacles. Most of the 150 obstacles include 2 or more jumping options; catering to a nervous novice or a confident competitor.

#### ABOUT THE HORSES & OWNER

Flowerhill offers over 45 active working horses; a cross between the solid and sensible Irish Draught and the Irish Thoroughbred. The result? A sport horse with great jumping ability, common sense and courage! All of the horses are cross-country and hunting veterans take great care of their riders. The staff at Flowerhill takes particular care to matching rider with the horse best suited to them. This ensures everyone feels safe and comfortable while having a great time during stay at Flowerhill.