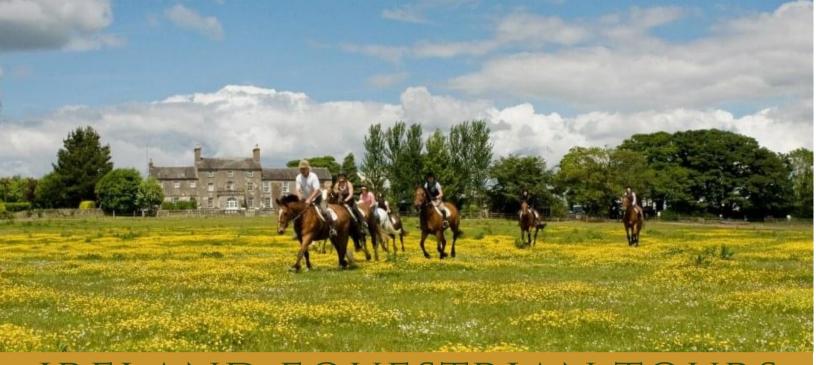

# ABOUT FLOWERHILL EQUESTRIAN

Located on 250- acres in the beautiful east Galway countryside, Flowerhill Equestrian Centre offers the best cross-country riding terrain and environment in the region: green fields, woodlands, the Kilcrow River and wonderful wildlife. Gallop across open fields, swim through the lakes and splash in the rivers!

The cross-country jumps at Flowerhill include a mixture of natural logs, stone walls, ditches and a wide variety of man-made obstacles. Most of the 150 obstacles include 2 or more jumping options; catering to a nervous novice or a confident competitor.