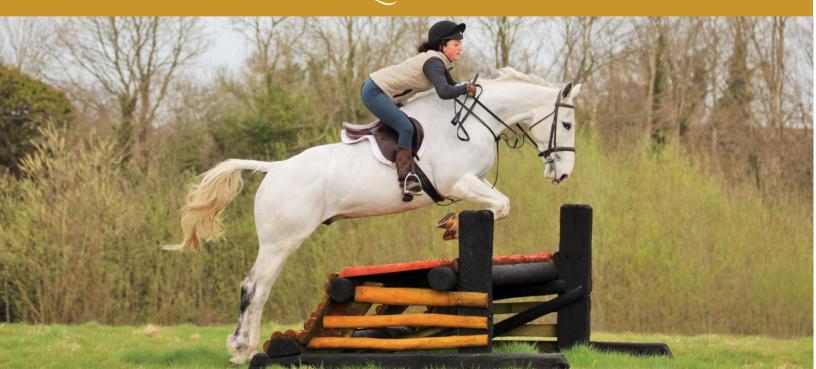

The cross-country jumps at Flowerhill include a mixture of natural logs, stone walls, ditches and a wide variety of man-made obstacles. Most of the 150 obstacles include 2 or more jumping options; catering to a nervous novice or a confident competitor.

#### ABOUT THE HORSES & OWNER

Flowerhill offers over 45 active working horses; a cross between the solid and sensible Irish Draught and the Irish Thoroughbred. The result? A sport horse with great jumping ability, common sense and courage! All of the horses are cross-country and hunting veterans take great care of their riders. The staff at Flowerhill takes particular care to matching rider with the horse best suited to them. This ensures everyone feels safe and comfortable while having a great time during stay at Flowerhill.