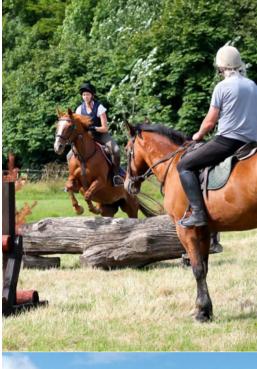

# ABOUT FLOWERHILL EQUESTRIAN

Located on 250- acres in the beautiful east Galway countryside, Flowerhill Equestrian Centre offers the best cross-country riding terrain and environment in the region: green fields, woodlands, the Kilcrow River and wonderful wildlife. Gallop across open fields, swim through the lakes and splash in the rivers!

The cross-country jumps at Flowerhill include a mixture of natural logs, stone walls, ditches and a wide variety of man-made obstacles. Most of the 150 obstacles include 2 or more jumping options; catering to a nervous novice or a confident competitor.

#### ABOUT THE HORSES & OWNER

Flowerhill offers over 45 active working horses; a cross between the solid and sensible Irish Draught and the Irish Thoroughbred. The result? A sport horse with great jumping ability, common sense and courage! All of the horses are cross-country and hunting veterans take great care of their riders. The staff at Flowerhill takes particular care to matching rider with the horse best suited to them. This ensures everyone feels safe and comfortable while having a great time during stay at Flowerhill.