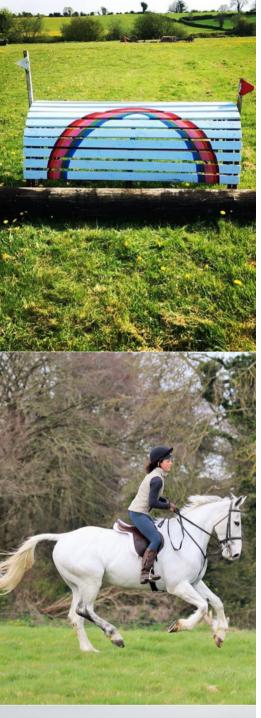

The cross-country jumps at Flowerhill include a mixture of natural logs, stone walls, ditches and a wide variety of man-made obstacles. Most of the 150 obstacles include 2 or more jumping options; catering to a nervous novice or a confident competitor.

#### ABOUT THE HORSES & OWNER

Flowerhill offers over 45 active working horses; a cross between the solid and sensible Irish Draught and the Irish Thoroughbred. The result? A sport horse with great jumping ability, common sense and courage! All of the horses are cross-country and hunting veterans take great care of their riders. The staff at Flowerhill takes particular care to matching rider with the horse best suited to them. This ensures everyone feels safe and comfortable while having a great time during stay at Flowerhill.