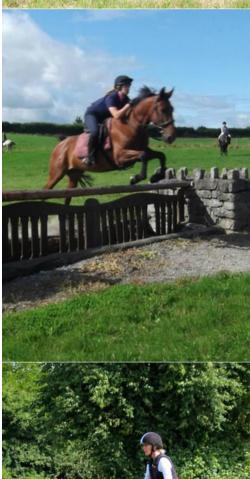

# ABOUT FLOWERHILL EQUESTRIAN

Located on 250- acres in the beautiful east Galway countryside, Flowerhill Equestrian Centre offers the best cross-country riding terrain and environment in the region: green fields, woodlands, the Kilcrow River and wonderful wildlife. Gallop across open fields, swim through the lakes and splash in the rivers!

The cross-country jumps at Flowerhill include a mixture of natural logs, stone walls, ditches and a wide variety of man-made obstacles. Most of the 150 obstacles include 2 or more jumping options; catering to a nervous novice or a confident competitor.

#### ABOUT THE HORSES & OWNER

Flowerhill offers over 45 active working horses; a cross between the solid and sensible Irish Draught and the Irish Thoroughbred. The result? A sport horse with great jumping ability, common sense and courage! All of the horses are cross-country and hunting veterans take great care of their riders. The staff at Flowerhill takes particular care to matching rider with the horse best suited to them. This ensures everyone feels safe and comfortable while having a great time during stay at Flowerhill.